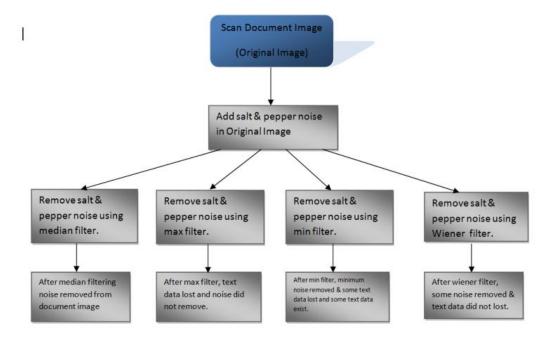

#### **Document Image Noises and Removal Methods**

There are several noises on digital document images i.e. Marginal noise, background noise, clutter noise, Edge noise, Rule line noise, stroke like pattern noise, salt and pepper noise.

#### 3) salt and pepper noise in document image

Salt-and-pepper noise is a form of noise sometimes seen on images. Saltandpepper noise randomlyscattered black +whitepixels. It is also known as impulse noise. This noise can be caused by sharp and sudden disturbances in the image signal.

## > There are some techniques to remove salt and paper noise.

1) Median filter: Median filtering is a nonlinear process useful in reducing impulsive or salt-and-pepper noise.

2) **Max filter:** Replace the value of a pixel by the maximum of the gray levels(the brightest point) in the neighborhood of the pixel.

$$f(x, y) = \max_{\substack{(s,t) \in S}} \{g(s,t)\}$$

Max filter also known as 100<sup>th</sup> percentile filter. Max filter helps in removing pepper noise.

3) **Min filter:**Replace the value of a pixel by the minimum of the gray levels (the darkest point) in the neighborhood of that pixel.

$$f(x, y) = \min_{(s, t) \in S_{m}} \{g(s, t)\}$$

Min filter also known a zeroth percentile filter. Min filter helps in removing salt noise.

#### 4) Wiener filter:

where  $S_{uu}$  and  $S_{uy}$  are Fourier transforms of the auto-correlation functions of u(m,n) and  $\eta(m,n)$  respectively.