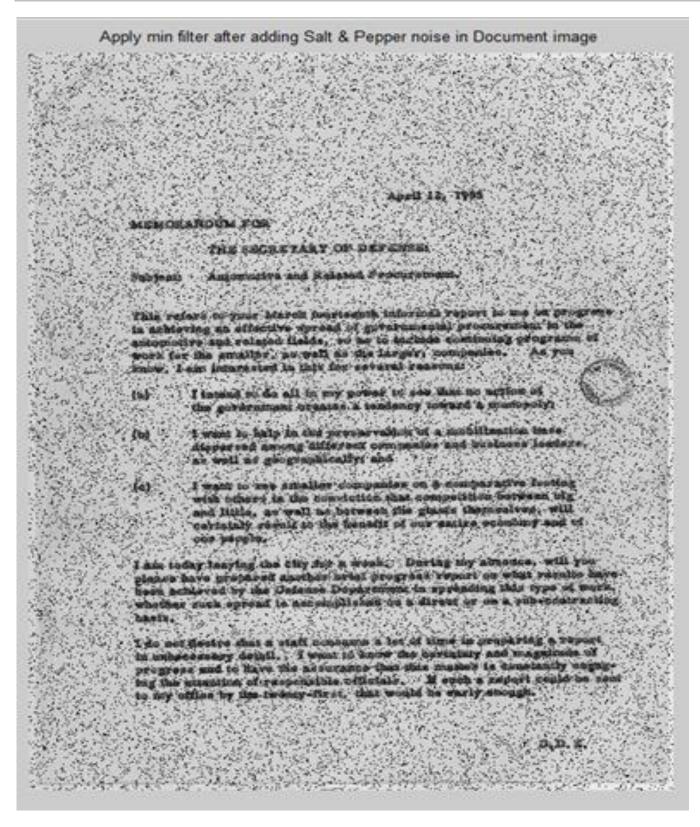

$$f(x, y) = \min_{(s, t) \in S_{m}} \{g(s, t)\}$$

Min filter also known a zeroth percentile filter. Min filter helps in removing salt noise.

Apply min filter after adding salt & pepper noise in Document image.

Apply Wiener filter after adding salt & pepper noise in Document image.