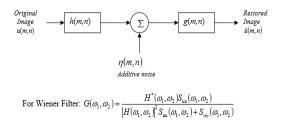

#### 4) Wiener filter:

where  $S_{uu}$  and  $S_{uy}$  are Fourier transforms of the auto-correlation functions of u(m,n) and  $\eta(m,n)$  respectively.